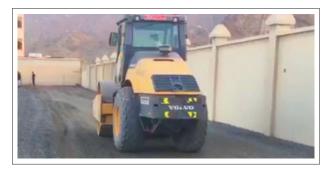

#### **EQUIPEMENTS WE USE**

WATER TANK

**ROLLER / COMPACTOR** 

GRADER

#### HARDWAY APPLICATION

STEP 1 **BRINGING PRODUCT TO THE SITE** 

STEP 3 **GRADING CRUSHED STONES** 

STEP 5 COMPACTING THE WAY

STEP 2 TRANSFERRING PRODUCT INTO WATER TANK

STEP 4 SPRAYING PRODUCT

**READY PEDESTRIAN WAY** 