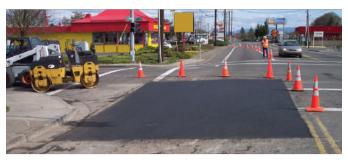

#### HARDWAY APPLICATION

STEP 1 **BRINGING PRODUCT TO THE SITE** 

STEP 3 **GRADING CRUSHED STONES** 

STEP 5 COMPACTING THE WAY

STEP 2 TRANSFERRING PRODUCT INTO WATER TANK

STEP 4 SPRAYING PRODUCT

**READY PEDESTRIAN WAY** 