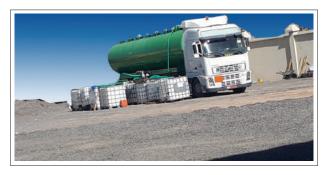

#### **EQUIPEMENTS WE USE**

WATER TANK

**ROLLER / COMPACTOR** 

GRADER

#### HARDWAY APPLICATION

STEP 1 **BRINGING PRODUCT TO THE SITE** 

STEP 3 **GRADING CRUSHED STONES** 

STEP 5 COMPACTING THE WAY

STEP 2 TRANSFERRING PRODUCT INTO WATER TANK

STEP 4 SPRAYING PRODUCT

**READY PEDESTRIAN WAY** 