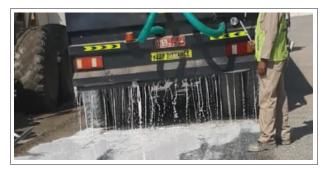

#### HARDWAY APPLICATION

STEP 1 **BRINGING PRODUCT TO THE SITE** 

STEP 3 **GRADING CRUSHED STONES** 

STEP 5 COMPACTING THE WAY

STEP 2 TRANSFERRING PRODUCT INTO WATER TANK

STEP 4 SPRAYING PRODUCT

**READY PEDESTRIAN WAY** 