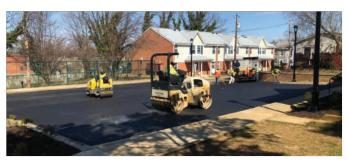

#### HARDWAY USES

**ROAD CONSTRUCTION** 

DUST ABATEMENT

**IMPROVISED RUNWAY** 

**ROAD RECLAMATION / REPAIR** 

**BICYCLE ROADS** 

**MILITARY USE** 

#### HARDWAY APPLICATION

STEP 1 **BRINGING PRODUCT TO THE SITE** 

STEP 3 **GRADING CRUSHED STONES** 

STEP 5 COMPACTING THE WAY

STEP 2 TRANSFERRING PRODUCT INTO WATER TANK

STEP 4 SPRAYING PRODUCT

**READY PEDESTRIAN WAY** 